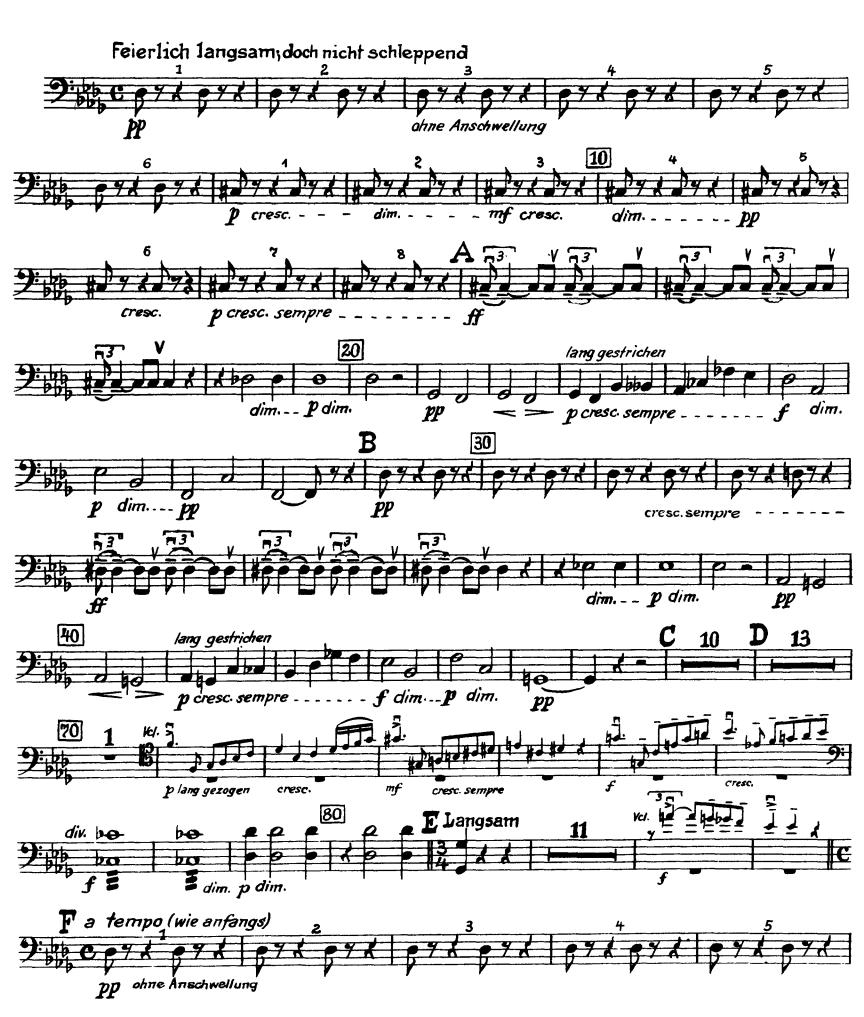

## 3. SATZ. ADAGIO

Bruckner — Symphony No. 8 in C Minor

9

Kontrabaβ

Orchestra Musician's

**CD-ROM LIBRARY** 