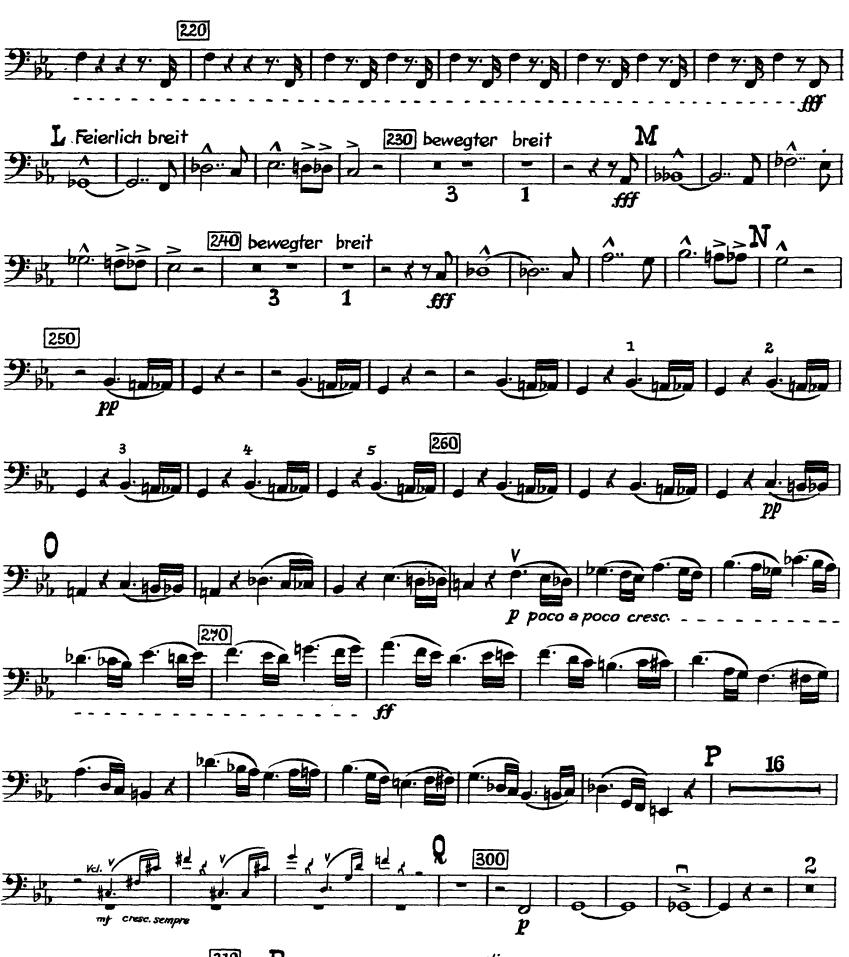

## 3. SATZ. ADAGIO

Bruckner — Symphony No. 8 in C Minor

9

Kontrabaβ

Orchestra Musician's

**CD-ROM LIBRARY** 