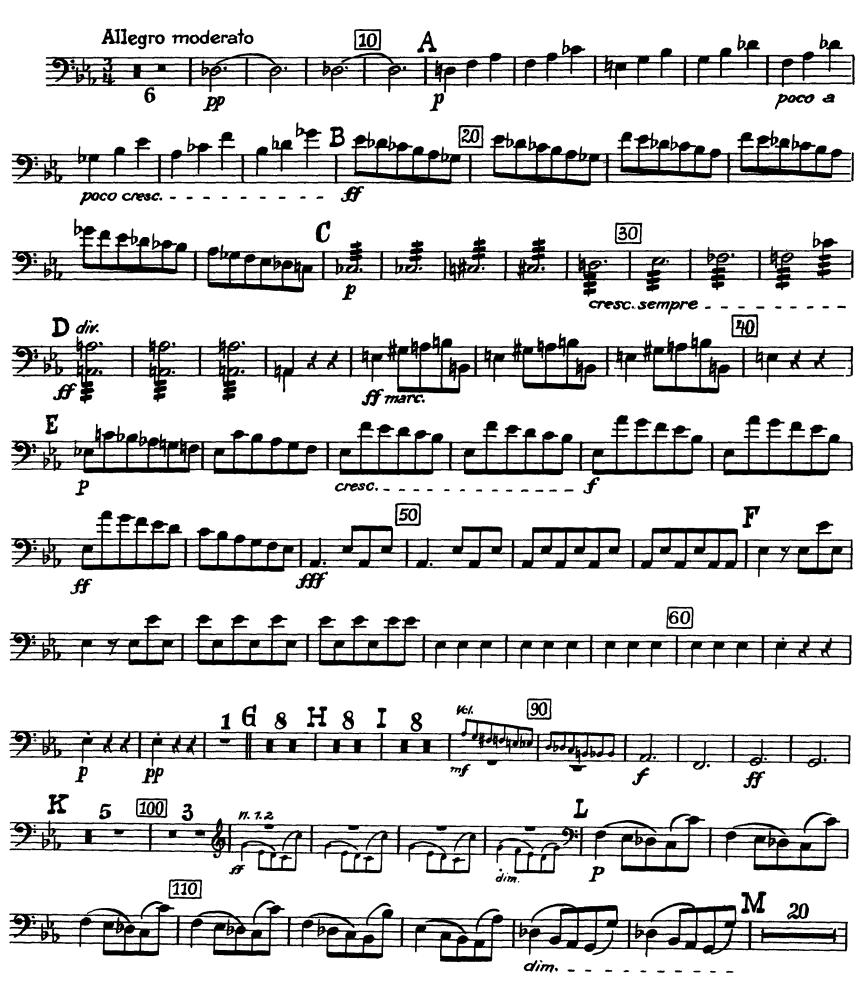

## 2.SATZ. SCHERZO

P

Orchestra Musician's **CD-ROM LIBRARY** 

Bruckner — Symphony No. 8 in C Minor Kontrabaß