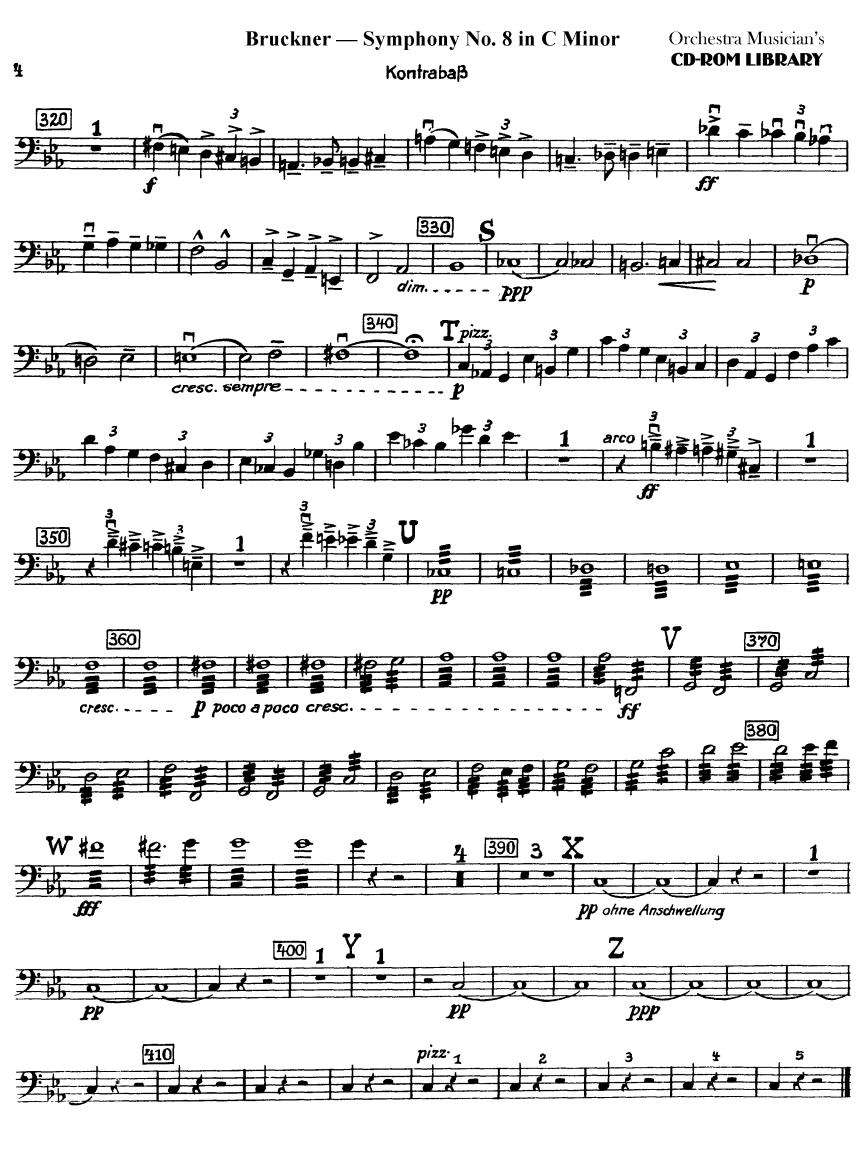

## Bruckner — Symphony No. 8 in C Minor

Kontrabaß

FINALE

Bruckner — Symphony No. 8 in C Minor

Bruckner — Symphony No. 8 in C Minor Kontrabaß

Orchestra Musician's **CD-ROM LIBRARY** 

14

Orchestra Musician's **CD-ROM LIBRARY** 